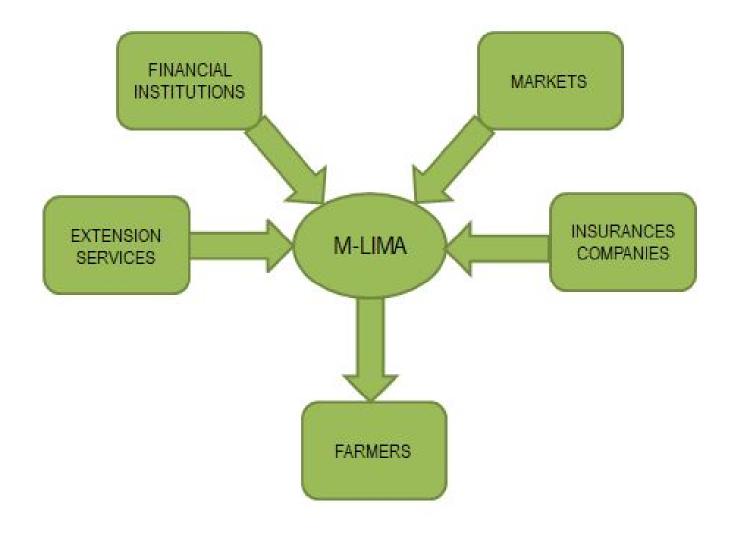

### M-LIMA LINKS DIFFERENT STAKEHOLDERS WITH A FARMER

### ALL THESE INFORMATIONS A FARMER GET IT THROUGH TWO TECHNOLOGIES: USING MOBILES AND WEB;