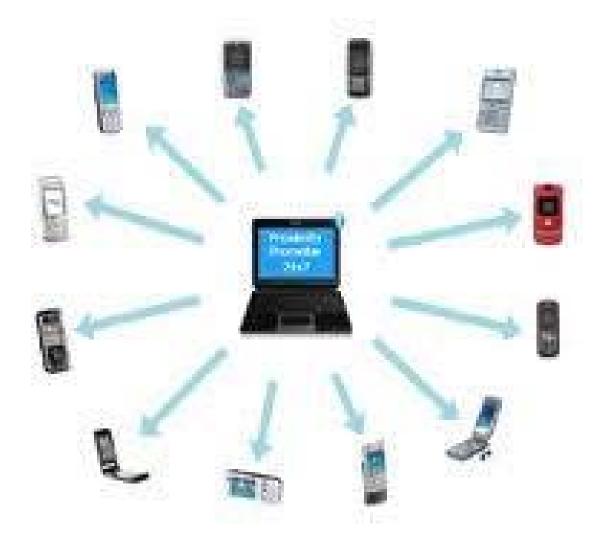

### ALL THESE INFORMATIONS A FARMER GET IT THROUGH TWO TECHNOLOGIES: USING MOBILES AND WEB;