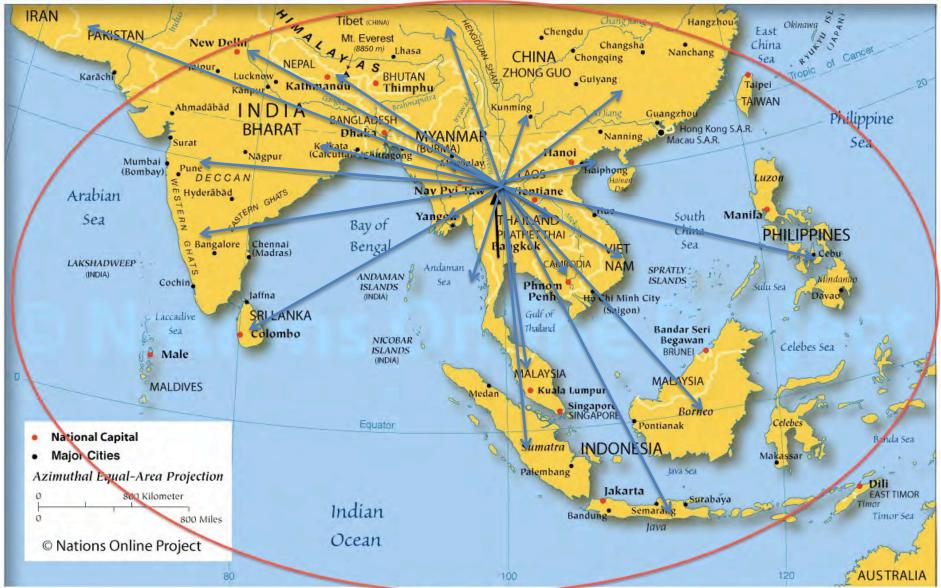

### **ECHO Asia Partners** Regional farmers: our innovators and teachers

Dear friends:

Where can I obtain a local bamboo that's called mai ruak?

Phil

Dear Phil,

The mai ruak (or mai huak) you're referring to, *Thyrsostachys siamensis*, also known as umbrella bamboo, is very common. It's found planted all over the countryside for pole production. It's also pretty easy to establish (I believe by removing and planting offsets from the main clump - see image below). I've heard local farmers say that best time to often remove and plant offsets is late dry season (April).

Whether transplanted to plant beds, large seedling bags or directly into the field, the offsets will need to be well watered until the offset begins producing shoots and develop viable root systems to support the plants.