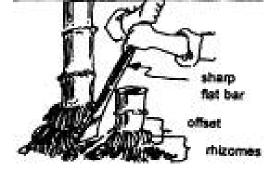

### **ECHO Asia Partners** Regional farmers: our innovators and teachers

Dear friends:

Where can I obtain a local bamboo that's called mai ruak?

Phil

Dear Phil,

The mai ruak (or mai huak) you're referring to, *Thyrsostachys siamensis*, also known as umbrella bamboo, is very common. It's found planted all over the countryside for pole production. It's also pretty easy to establish (I believe by removing and planting offsets from the main clump - see image below). I've heard local farmers say that best time to often remove and plant offsets is late dry season (April).

Whether transplanted to plant beds, large seedling bags or directly into the field, the offsets will need to be well watered until the offset begins producing shoots and develop viable root systems to support the plants.