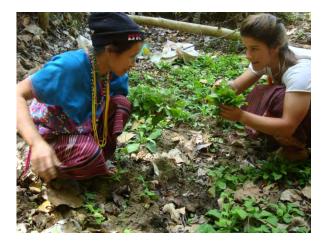

### **ECHO Asia Partners** Regional farmers: our innovators and teachers

Dear friends:

Where can I obtain a local bamboo that's called mai ruak?

Phil

Dear Phil,

The mai ruak (or mai huak) you're referring to, *Thyrsostachys siamensis*, also known as umbrella bamboo, is very common. It's found planted all over the countryside for pole production. It's also pretty easy to establish (I believe by removing and planting offsets from the main clump - see image below). I've heard local farmers say that best time to often remove and plant offsets is late dry season (April).